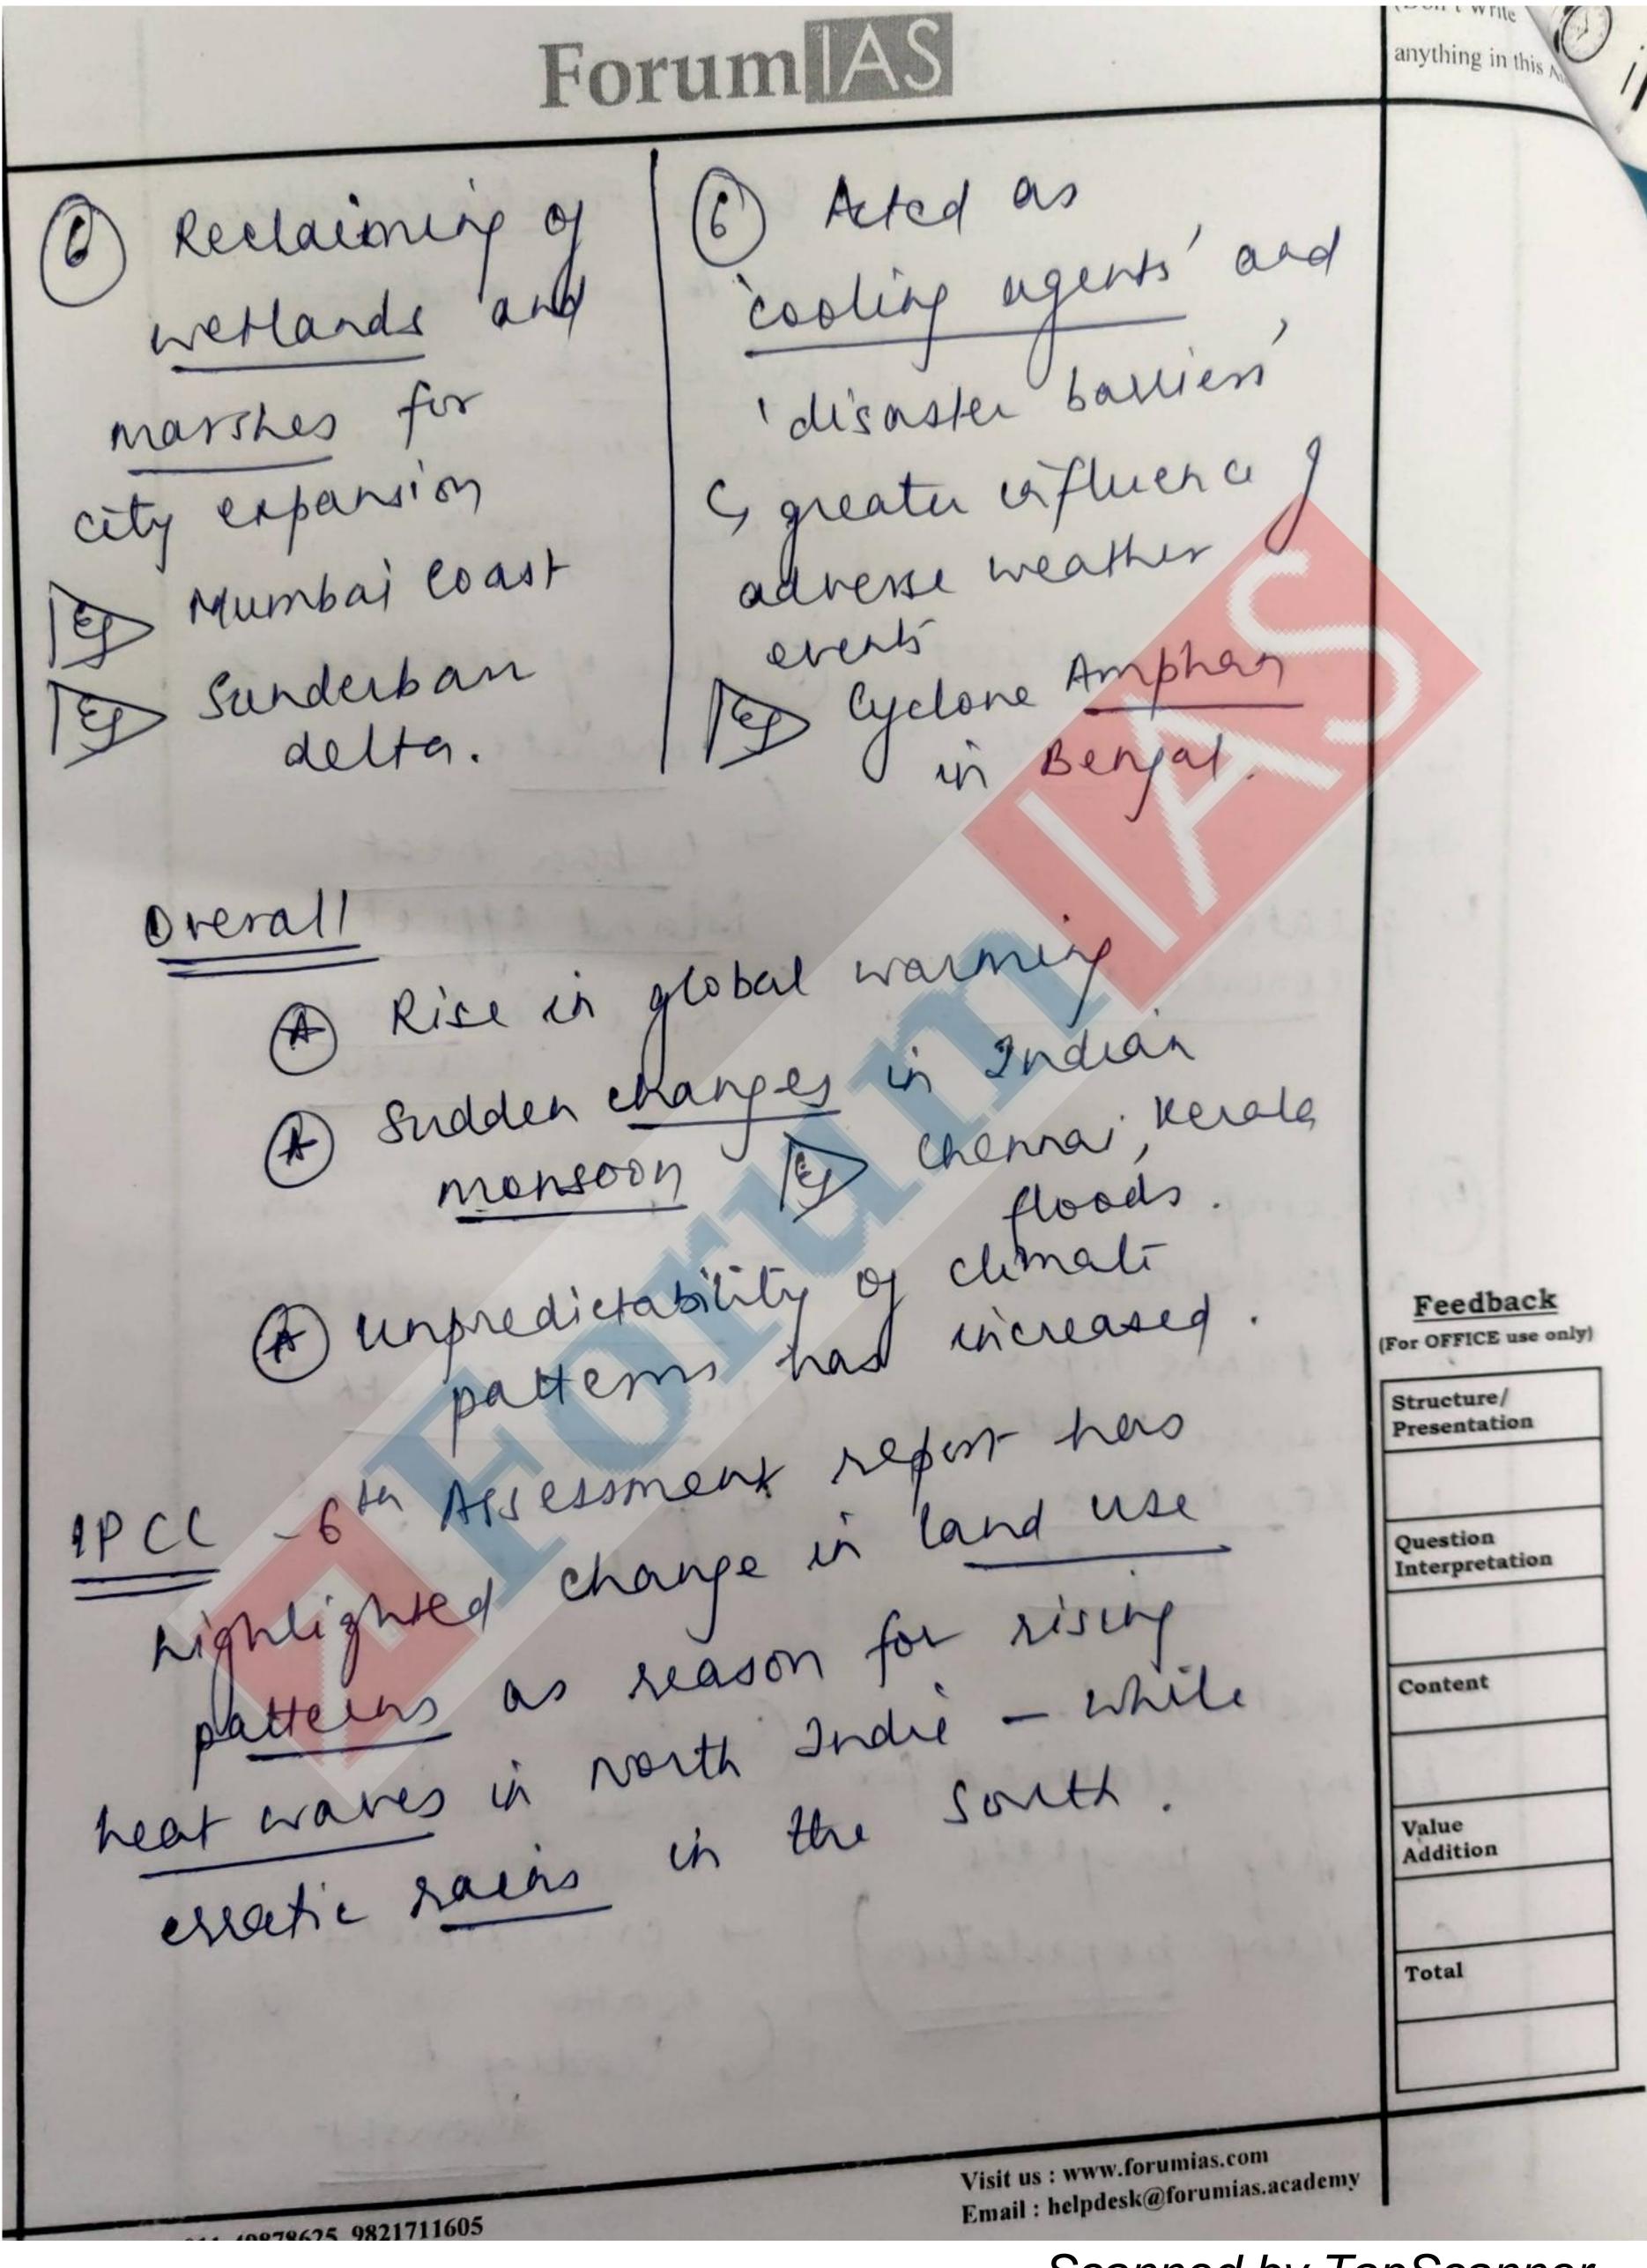

TEST CODE: 4 1 0 7 3

**Total Marks:** 

Evaluator's Discretion: This is the marks

awarded at the discretion of the evaluator based on your overall

impression, on the basis of (but not limited to) your handwriting,