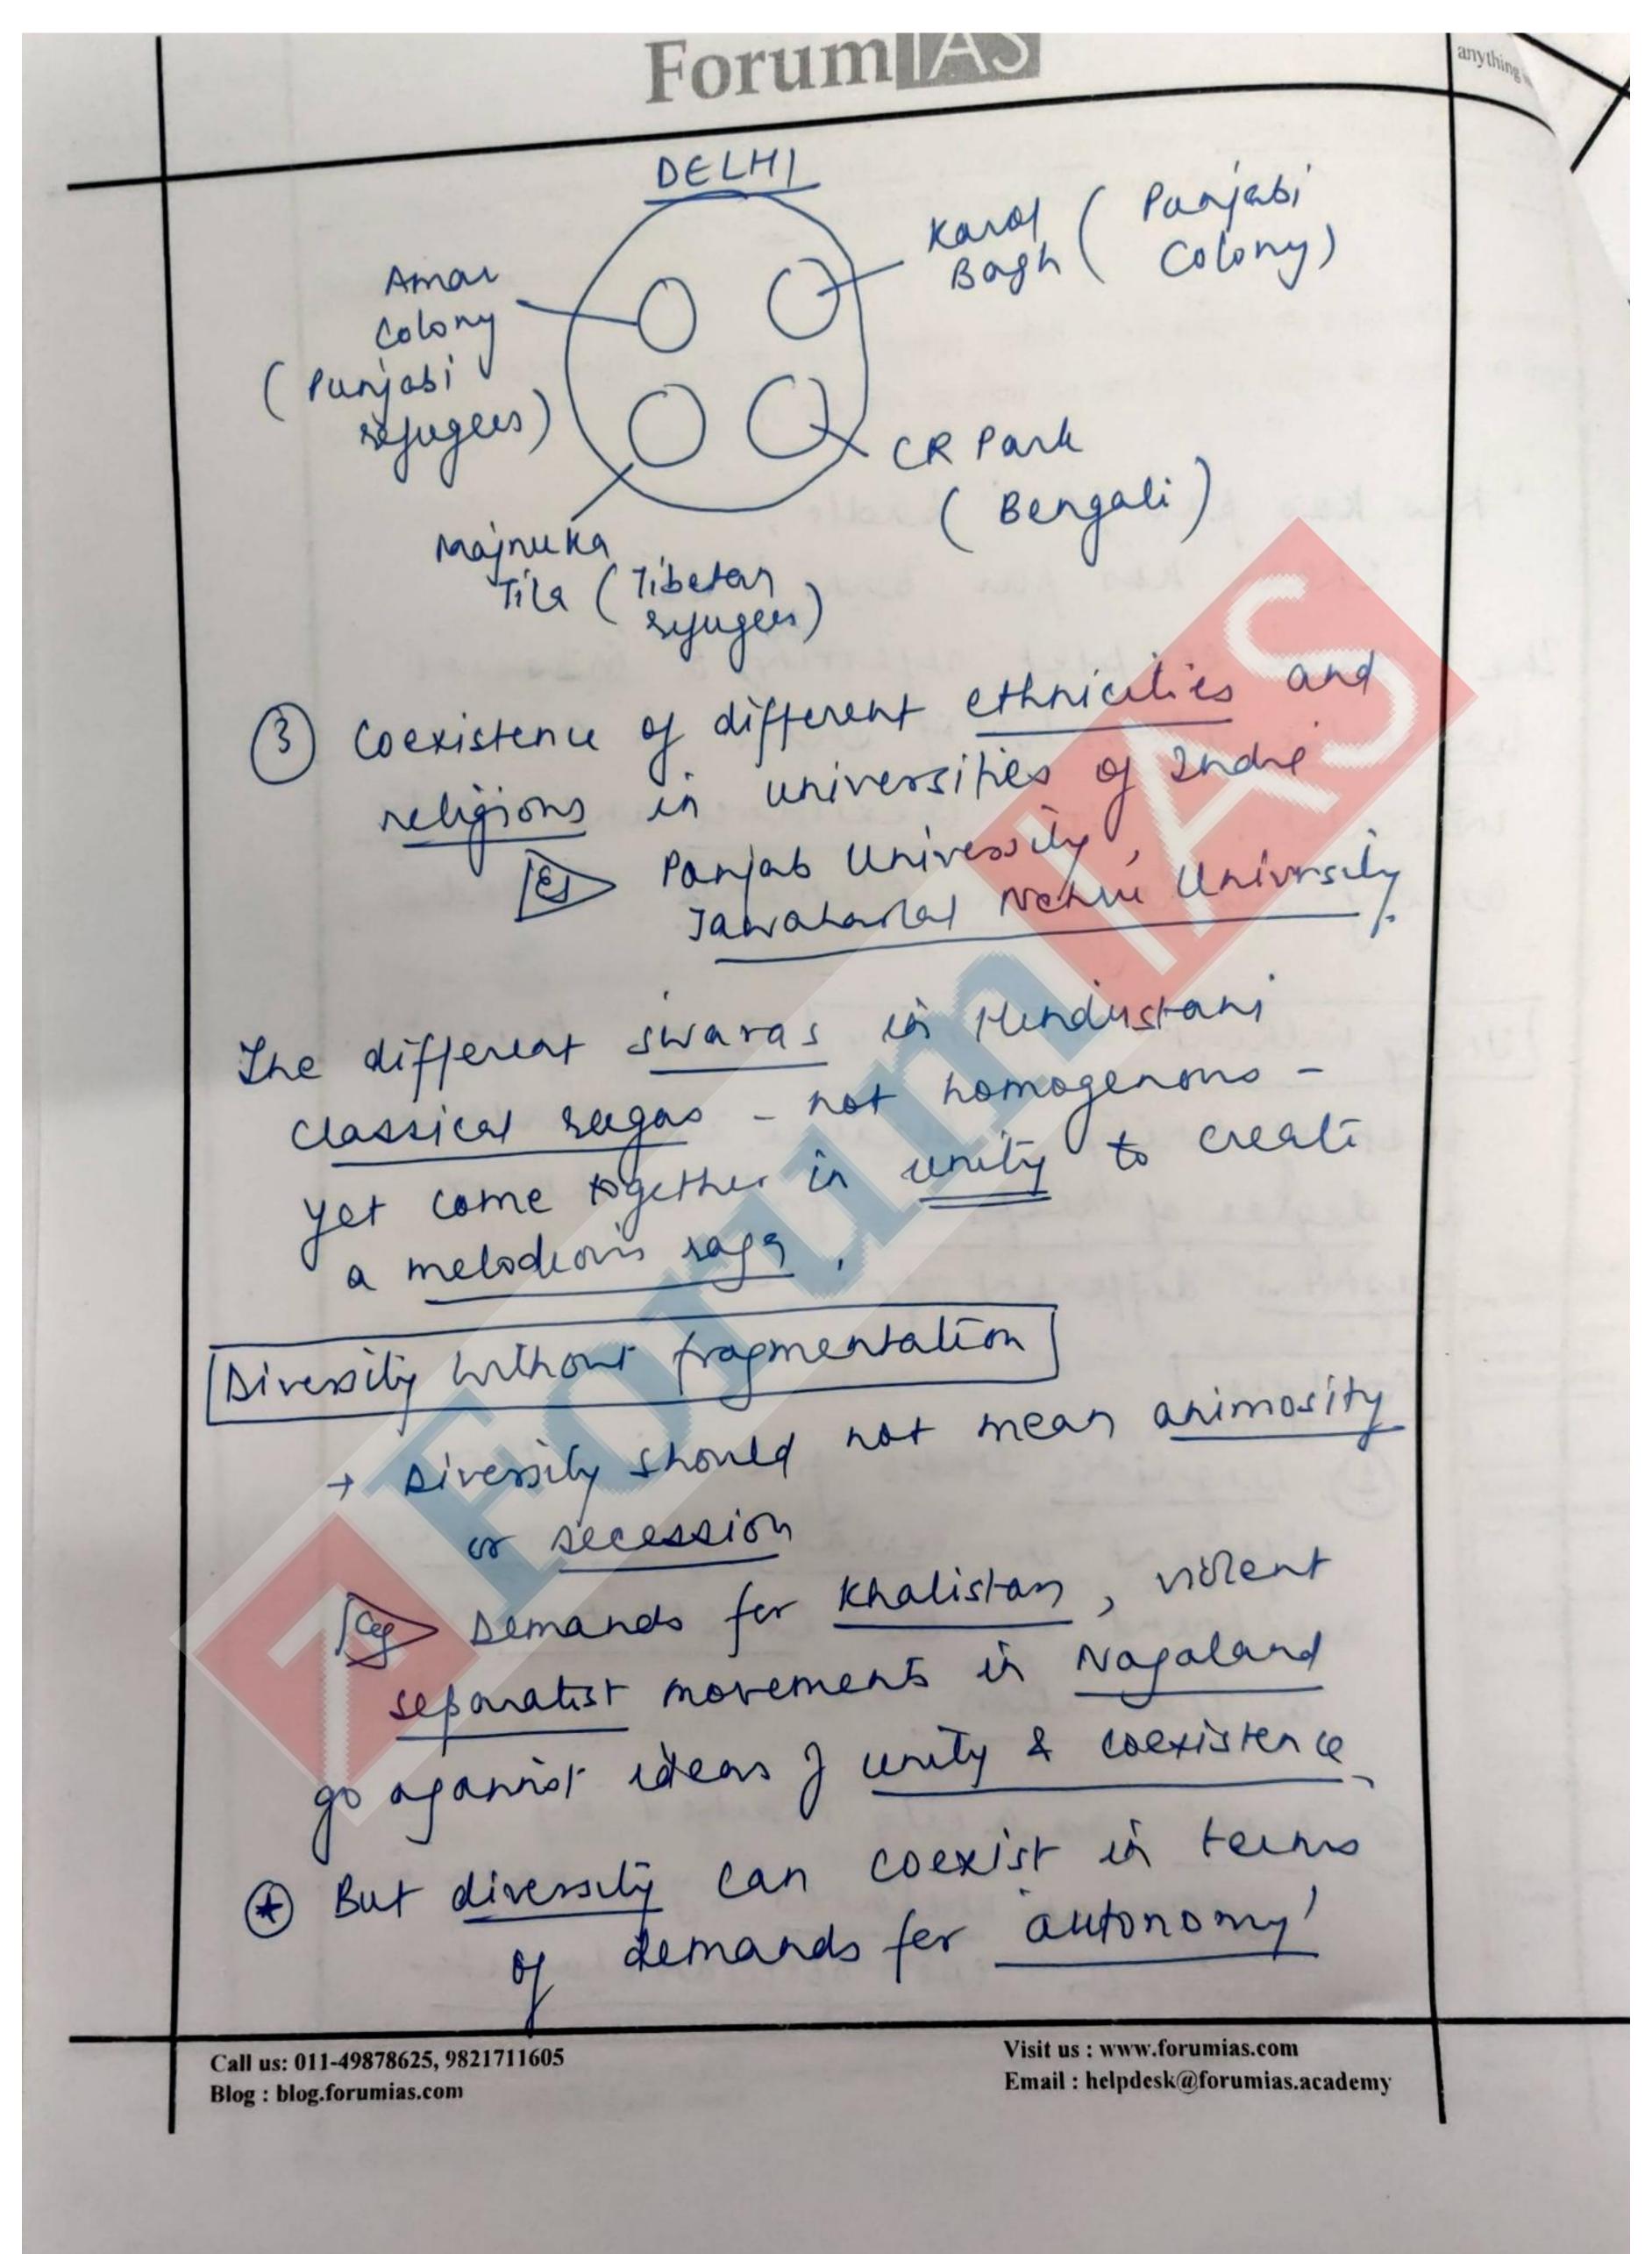

विविधता, विविधता में एकता का सार है। विस्तृत विवेचना कीजिए। यह भी बताएं कि विविधता को भारतीय समाज के लिए एक संपत्ति क्यों माना जाता है। (15 अंक, 250 शब्द)

'Kes kos par pani badle, Chaar hos par bani'

The above complet regerning to massive liquistic divisity of Indie is an indication of the coexistence and unity among heterogenous eliments in ordine

Unity inthont uniformity is the true test of unity - because its wishes a deglee of respect for thoughts or customs different from us.

Analysis

Designistic States of Indhe - though

alfferent is terrain, language eli
are bound by the Constitution as

a federation.

Delhi as a city marked by different enclaves yet hetaring different enclaves yet heraring its cosmopolitan character

Call us: 011-49878625, 9821711605

Blog: blog.forumias.com



Q.16) Covid-19 is more than a medical crisis; it has exacerbated structural inequalities, increased vulnerabilities of marginalized sections and strained social institutions. Explain. (15 marks, 250 words)

कोविड-19 एक चिकित्सीय संकट से कहीं अधिक है; इसने संरचनात्मक असमानताओं को बढ़ा दिया है, वंचित वर्गों और (15 अंक, 250 शब्द) तनावपूर्ण सामाजिक संस्थाओं की वंचना को बढ़ा दिया है। व्याख्या कीजिए।

The COVID19 pardemir going beyond the nedical domain has become a marker of time + radically affecting all aspects

of social life and charging the social

fabric of Indri.

Structural inequalities redically increased

- Deverty: millions of people pushed with portly Typ peu research Centre: foor is Indu ( 42 aday) 1 by 75 million)
- 2 thequality: Oxfam Trequality Visus wealth of Indian billionai