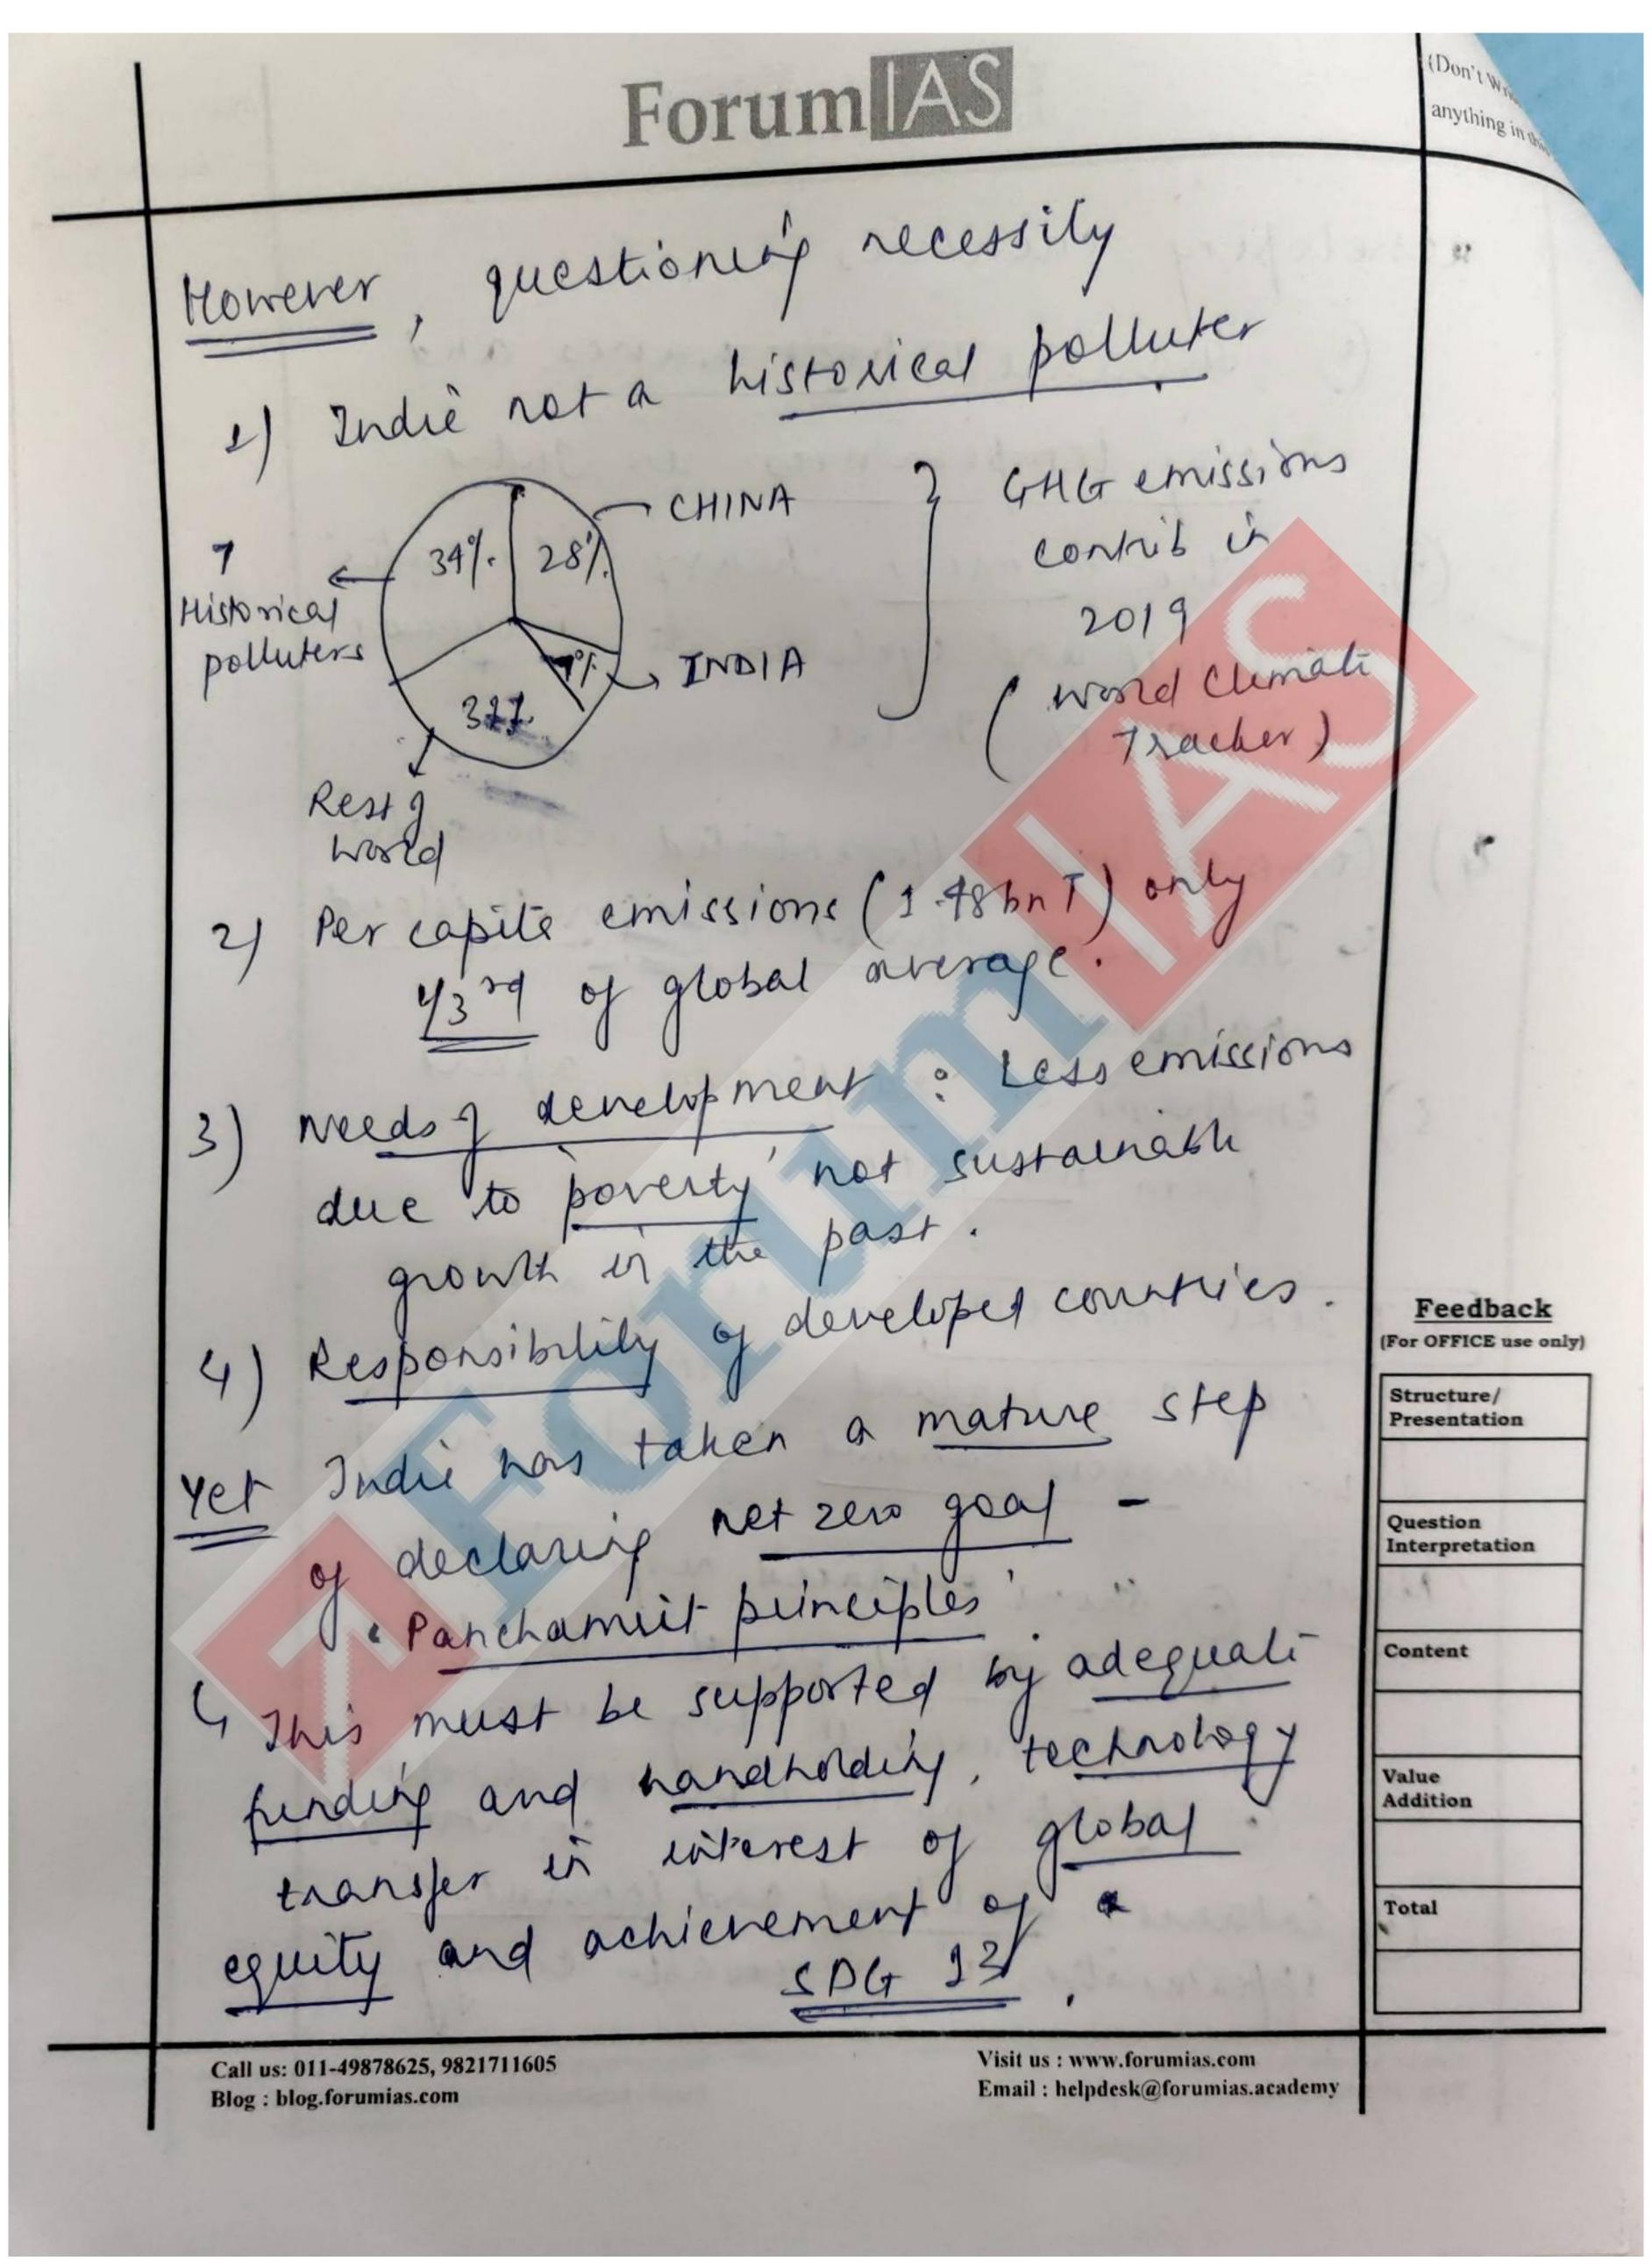

TEST CODE: 4 1 0 7 3

**Total Marks:** 

Evaluator's Discretion: This is the marks

awarded at the discretion of the evaluator based on your overall

impression, on the basis of (but not limited to) your handwriting,