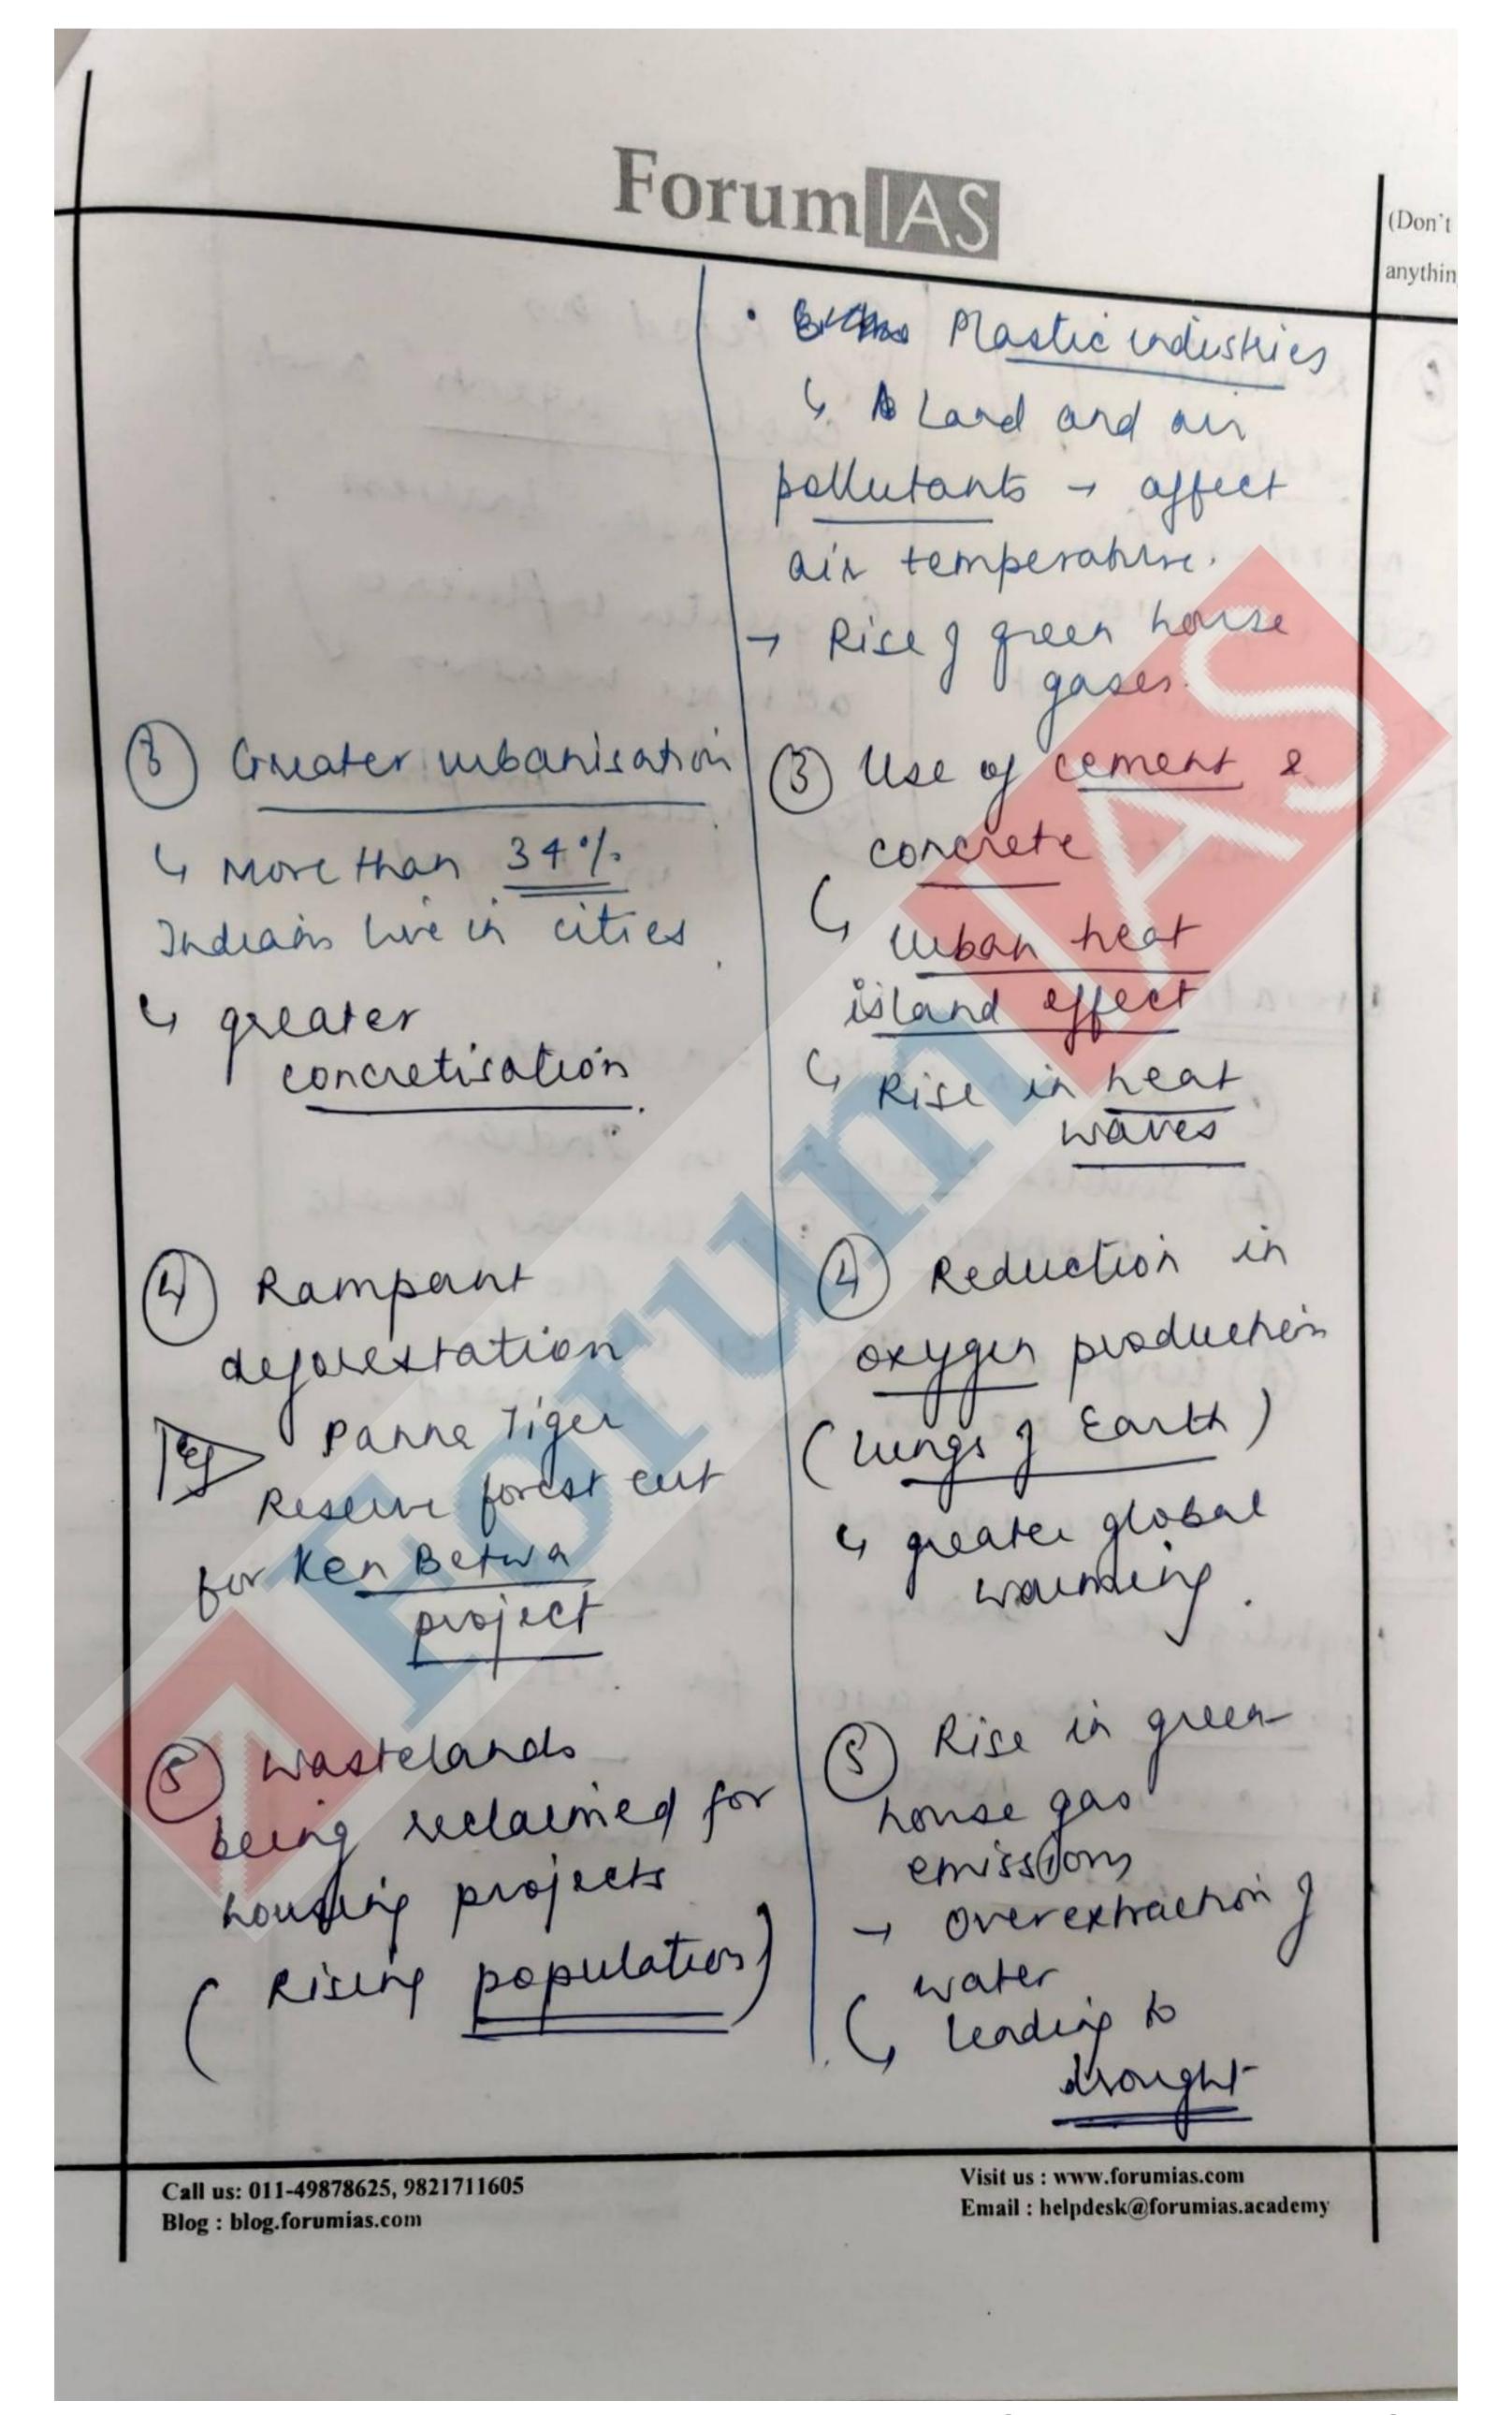

TEST CODE: 4 1 0 7 3

**Total Marks:** 

Evaluator's Discretion: This is the marks

awarded at the discretion of the evaluator based on your overall

impression, on the basis of (but not limited to) your handwriting,