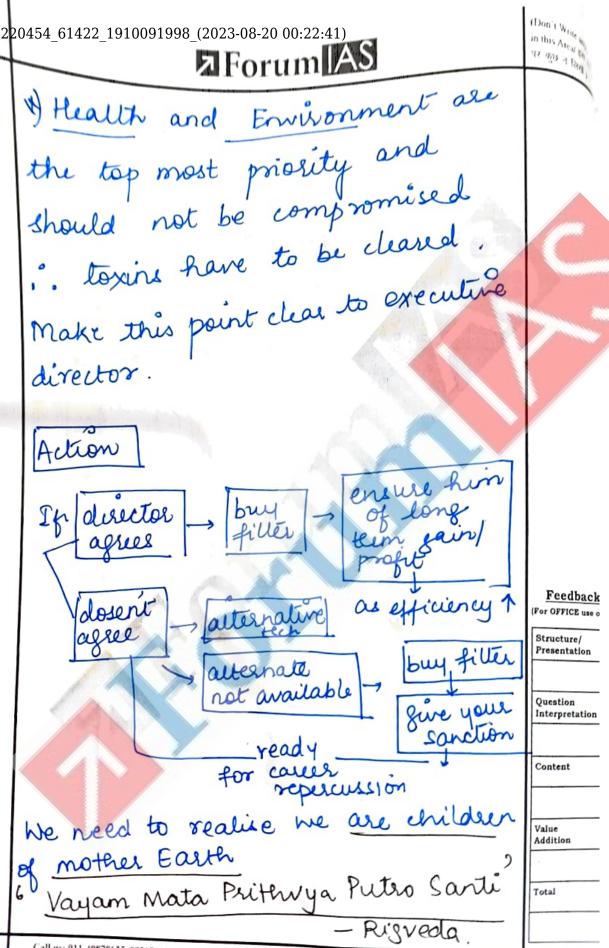

D-N-A approach

Action

Negotiale

Dialogue ?
1) Try to apprise executive director of exact situation and inform of exact situation and information of grave Realth challenges.

Thin of grave Realth challenges.

The ron adaption would cause.

The ron adaption would cause.

The ron adaption would cause and sope in tech experts to find and sope in technology and sope in attended technology out if the attended price.

is available at cheaper price.

3) Jack to DM of that district and seek support, if possible.

Negotiale:

Call us: 011-49878625, 9821711605 Blog: blog.forumias.com Visit us: www.forumias.com

Email: helpdesk a forumias.academy